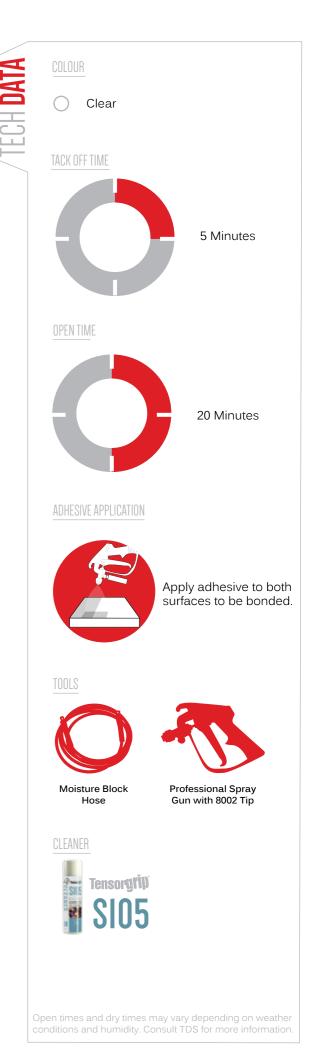

## COLOUR

Green

22 Ltr

230M<sup>2</sup>

Aerosol 500 ml 7M<sup>2</sup>

TACK OFF TIME

1-2 Minutes

## OPEN TIME

30 Minutes

## ADHESIVE APPLICATION

Apply adhesive to both surfaces to be bonded.

Black Rubber Hose

**Professional Spray** Gun with 8002 Tip

25