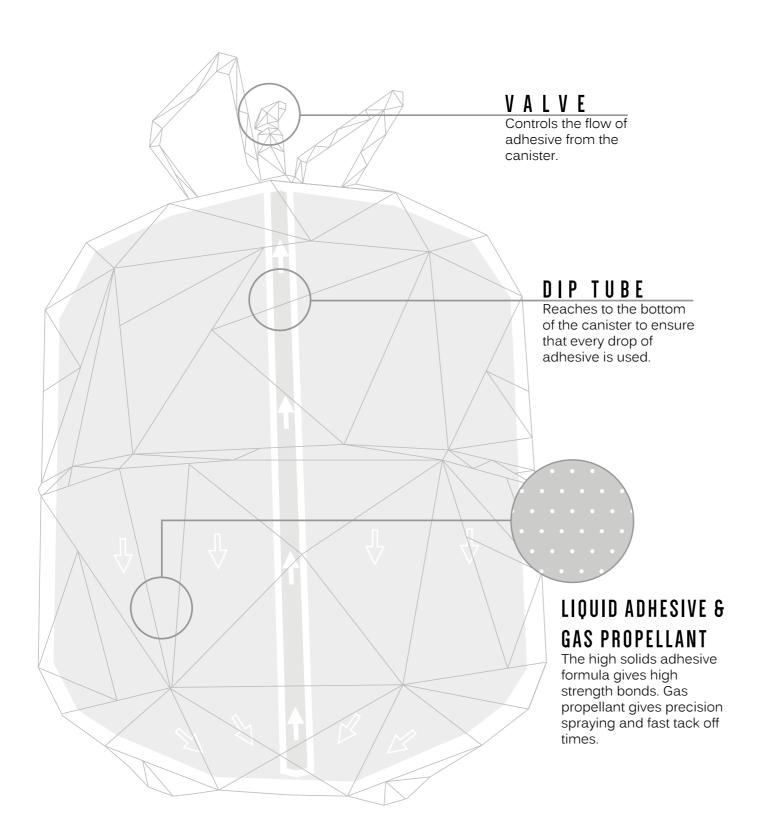

## TensorGrip is:

ST PRODUCTION

TensorGrip adhesives are packaged in canisters to harness the power of leading edge technology. This combined with fast acting, high grade adhesives can speed your production up in four ways:

TensorGrip doesn't atomise. Because the system uses aerosol technology, all of the adhesive you spray reaches the substrate.

TensorGrip has a low solvent content. When it hits your substrate, it evaporates immediately.

100% of the adhesive in a canister is used. There is no waste with TensorGrip.

TensorGrip has easily adjustable spray patterns to suit any application. It is portable for onsite jobs, fast to apply and easy to clean.