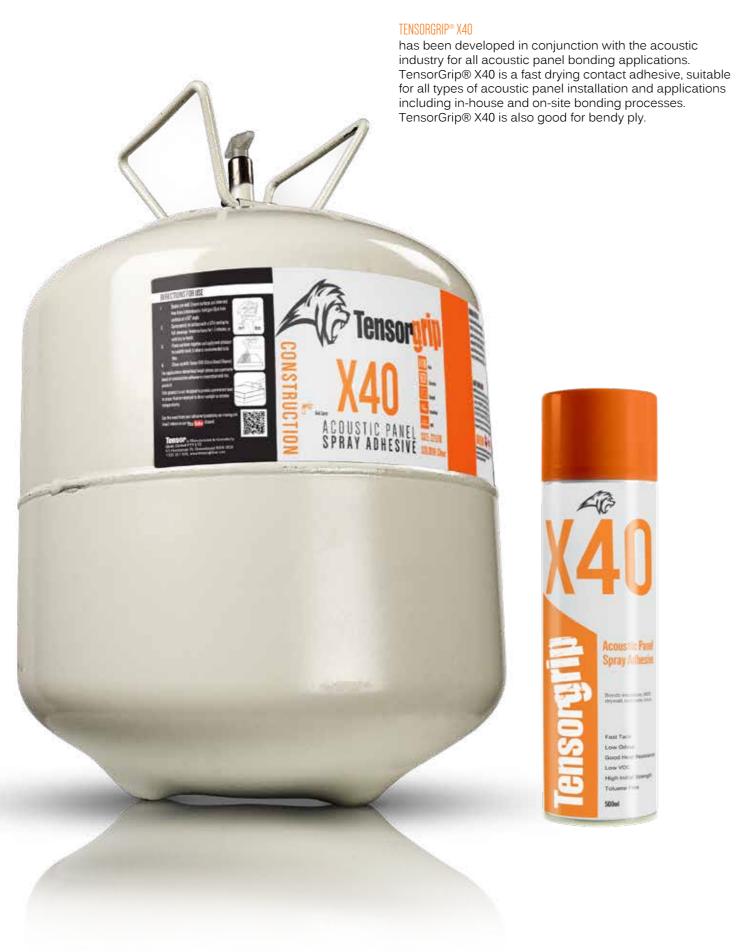

## X40 ACOUSTIC PANEL SPRAY ADHESIVE

24

Drywall

MDF

Insulation

Brick

Concrete

## ADVANTAGES

Fast Tack Good Heat Resistance Low Odour Low VOC High Initial Strength Soft Bond Line Toluene Free

## **KEY APPLICATIONS**

- Acoustic Wall Linings
- Acoustic Ceiling Applications (When used in conjunction with TensorBond ACA)
- Acoustic Build-ups

NOT SUITABLE FOR: Polystyrene, metal, rubber, vinyl.

Web Spray