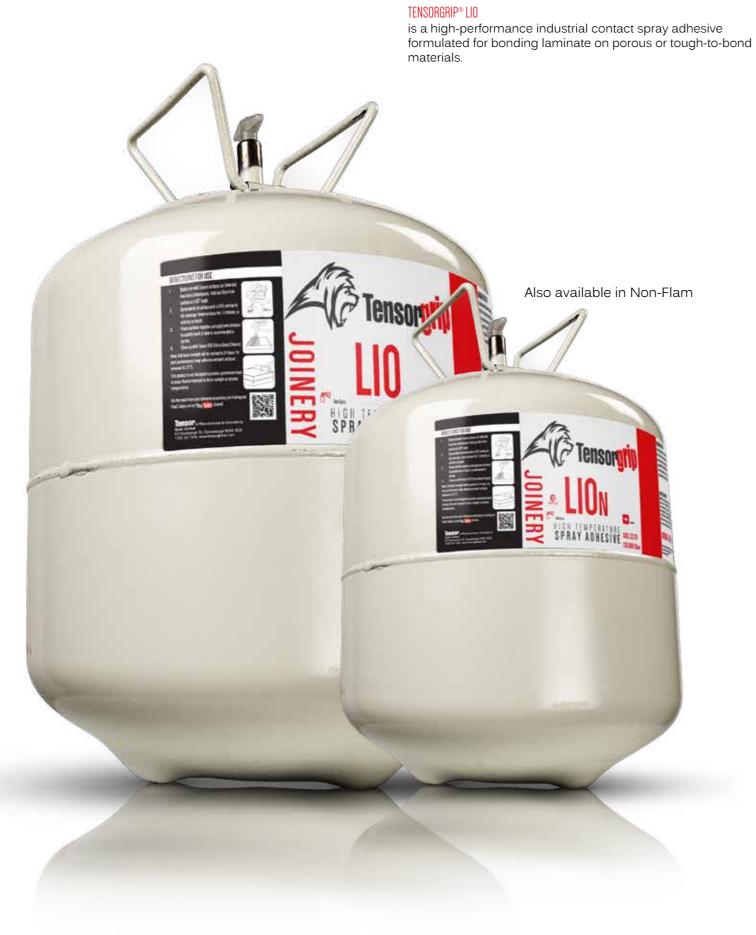

## LIO HIGH TEMP SPRAY ADHESIVE

Laminate

## ADVANTAGES

Fast Tack Low Odour High Green Strength High Heat Resistance Toluene Free

## TEMPERATURE RATING

100°C

## KEY APPLICATIONS

- Laminate to Board & Metal
- Timber to Timber and Metal
- Marmoleum Bonding
- Plastic Sheet Bonding

NOT SUITABLE FOR: Polystyrene, some Plastics, Plasticised Vinyl and Polypropylene.

### PROPERTIES

Web Spray

Low VOC

### CUVERAGE

Canister 22 Ltr 230M<sup>2</sup>

Jumbo 220 Ltr 2,300M<sup>2</sup>

### COLOUR

Clear

Green