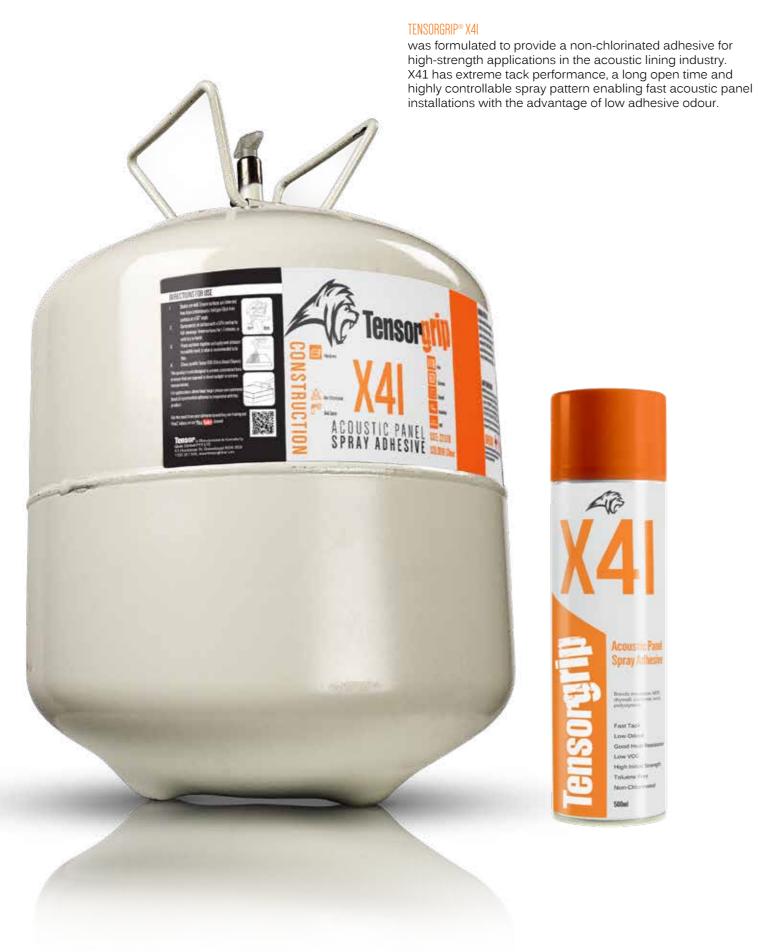

## X41 ACOUSTIC PANEL SPRAY ADHESIVE

# FECH DATA

Insulation

Drywall

Brick

Polystyrene

Thin Fabric

## ADVANTAGES

Non Chlorinated Fast Tack Good Heat Resistance Low Odour Low VOC High Initial Strength Polystyrene Safe No Bleedthrough on Thin Fabrics Toluene Free