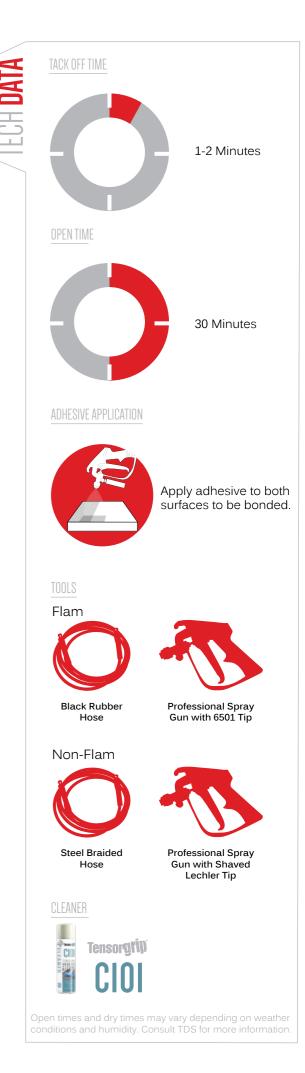

# ECH DATA

1-2 Minutes

## OPEN TIME

30 Minutes

## ADHESIVE APPLICATION

Apply adhesive to both surfaces to be bonded.

### TOOLS

## Flam

Black Rubber Hose

Professional Spray Gun with 6501 Tip

## Non-Flam

Steel Braided Hose

Professional Spray Gun with Shaved Lechler Tip

## CLEANER

Aerosol

(Flam Only)

500 ml 7M<sup>2</sup> Canister

22 Ltr

230M<sup>2</sup>

Jumbo

220 Ltr 2,300M<sup>2</sup>