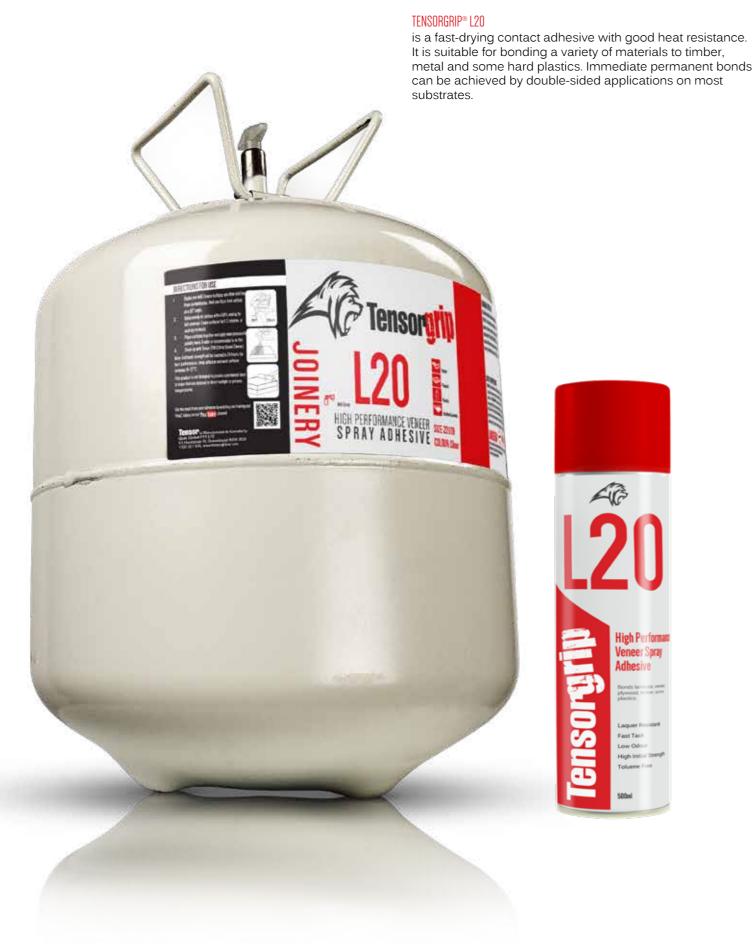

## L20 HIGH-PERFORMANCE VENEER SPRAY ADHESIVE

Veneer

Plywood

Laminate

Acrylic Mirror

## ADVANTAGES

Fast Tack Low Odour High Initial Strength High Heat Resistance Lacquer Resistant Non-Chlorinated Very Low VOC Toluene Free

## KEY APPLICATIONS

- Veneer to Timber
- Plastic to Timber
- Laminate To Timber
- Acrylic Mirror

NOT SUITABLE FOR: Polystyrene or Plasticised Vinyl.

Web Spray

California

Chlorinated

Aerosol

500 ml