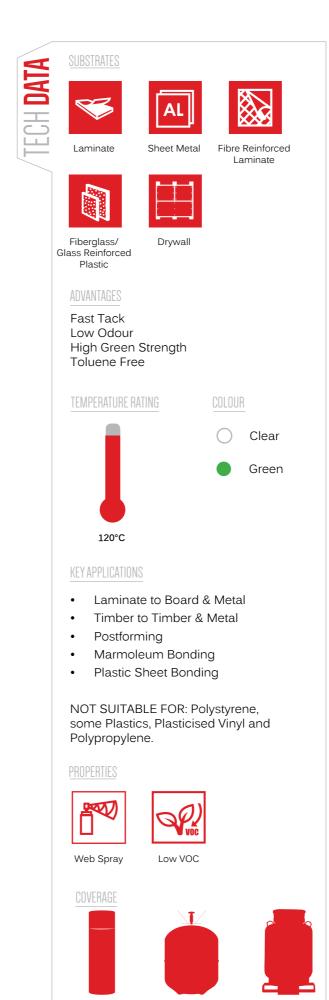

## L32 SUPER-STRENGTH GENERAL-PURPOSE SPRAY ADHESIVE

is a High Strength Contact Adhesive designed for multipurpose laminating. It works well on edging and smooth surfaces such as metal and melamine.

Laminate

Melamine

Fiberglass/ Glass Reinforced Plastic

### ADVANTAGES

Fast Tack Low Odour High Initial Strength High Heat Resistance No Scuffing Required for Melamine to Melamine Toluene Free

## TEMPERATURE RATING

120°C

## KEY APPLICATIONS

- Melamine to Melamine (No Sanding)
- Laminate to Melamine, Board & Metal
- Laminate Edging
- Timber to Timber and Metal
- Postforming
- Marmoleum Bonding
- Plastic Sheet Bonding
- Sheet Metal to Board

NOT SUITABLE FOR: Polystyrene, some Plastics, Plasticised Vinyl and Polypropylene.

Web Spray

Low VOC

Yellow

Aerosol

500 ml

 $7M^2$ 

220 Ltr