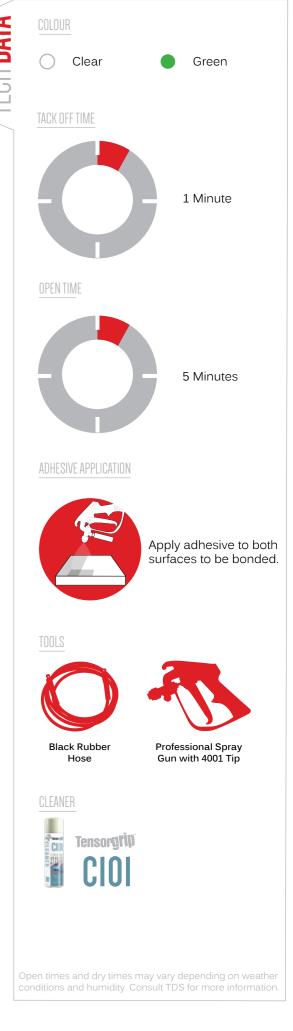

### COLOUR

Clear

Green

# ECH DATA

1-2 Minutes

## OPEN TIME

30 Minutes

## ADHESIVE APPLICATION

Apply adhesive to both surfaces to be bonded.

### TOOLS

## Flam

Black Rubber Hose

Professional Spray Gun with 6501 Tip

## Non-Flam

Steel Braided Hose

Professional Spray Gun with Shaved Lechler Tip

## CLEANER

Aerosol

(Flam Only)

500 ml 7M<sup>2</sup> Canister

22 Ltr

230M<sup>2</sup>

Jumbo

220 Ltr 2,300M<sup>2</sup>