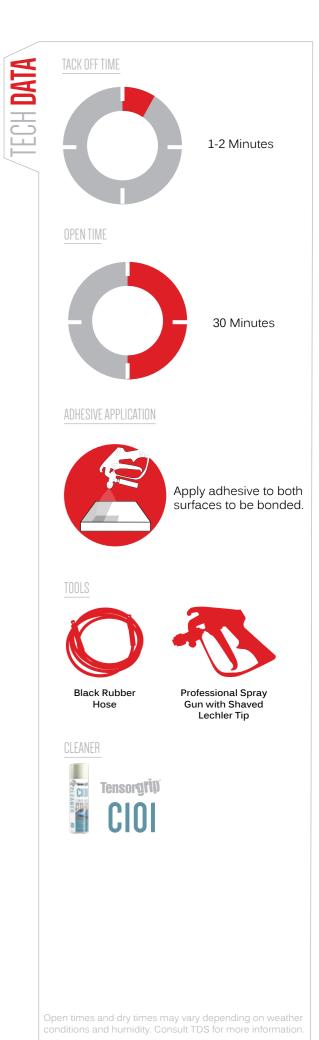

# ECH DATA

1-2 Minutes

## OPEN TIME

30 Minutes

## ADHESIVE APPLICATION

Apply adhesive to both surfaces to be bonded.

### TOOLS

## Flam

Black Rubber Hose

Professional Spray Gun with 6501 Tip

## Non-Flam

Steel Braided Hose

Professional Spray Gun with Shaved Lechler Tip

## CLEANER

Aerosol

(Flam Only)

500 ml 7M<sup>2</sup> Canister

22 Ltr

230M<sup>2</sup>

Jumbo

220 Ltr 2,300M<sup>2</sup>