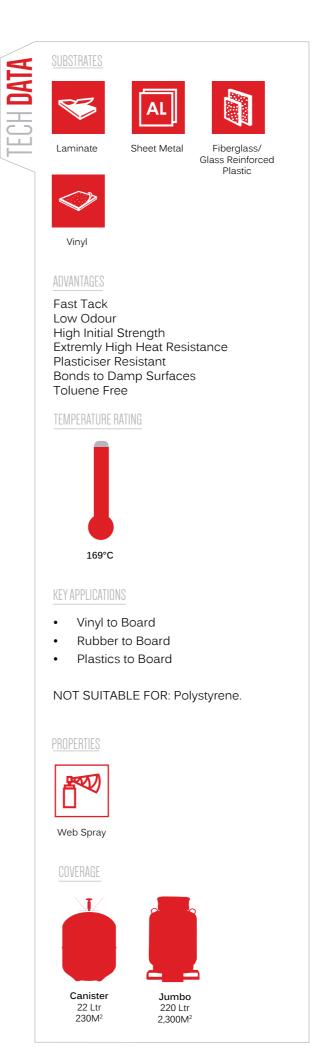

### TENSORGRIP® L71

is a revolutionary polyurethane based, high performance, plasticiser-resistant adhesive specially formulated for bonding vinyl, rubber and plastics.

23

### ADVANTAGES

Fast Tack Low Odour High Initial Strength High Heat Resistance No Scuffing Required for Melamine to Melamine Toluene Free

## TEMPERATURE RATING

120°C

## KEY APPLICATIONS

- Melamine to Melamine (No Sanding)
- Laminate to Melamine, Board & Metal
- Laminate Edging
- Timber to Timber and Metal
- Postforming
- Marmoleum Bonding
- Plastic Sheet Bonding
- Sheet Metal to Board

NOT SUITABLE FOR: Polystyrene, some Plastics, Plasticised Vinyl and Polypropylene.

Web Spray

Low VOC

Yellow

Aerosol

500 ml

 $7M^2$ 

220 Ltr