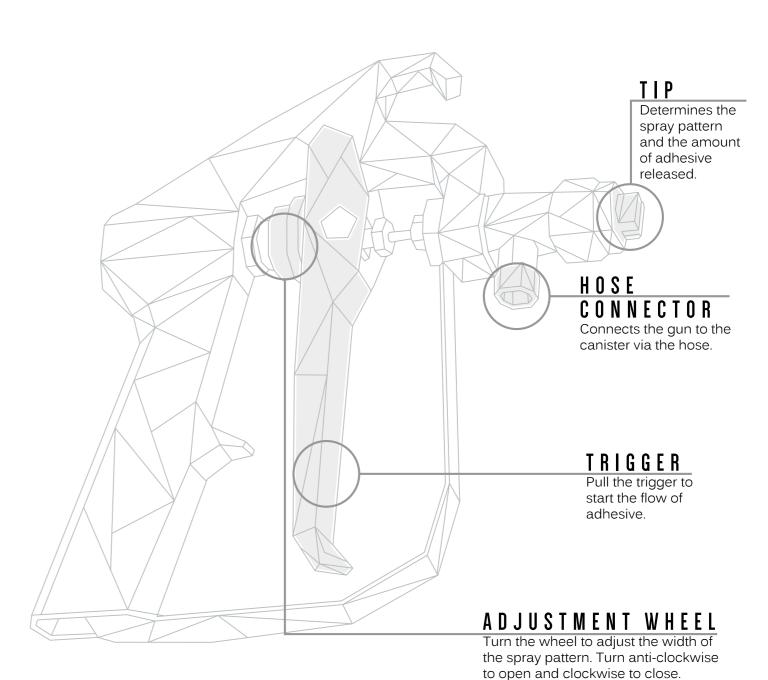

## THE GUN

## Flam

Black Rubber Hose

Professional Spray Gun with 6501 Tip

## Non-Flam

Steel Braided Hose

Professional Spray Gun with Shaved Lechler Tip