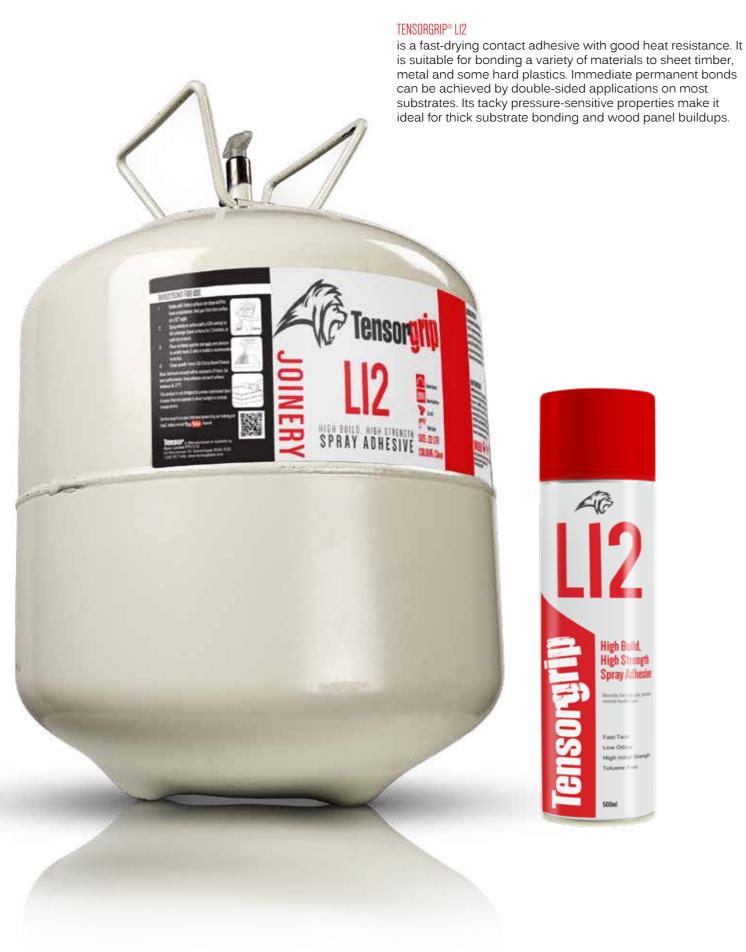

Initial Strength High Heat Resistance No Scuffing Required for Melamine to Melamine Toluene Free

## TEMPERATURE RATING



120°C

## KEY APPLICATIONS

- Melamine to Melamine (No Sanding)
- Laminate to Melamine, Board & Metal
- Laminate Edging
- Timber to Timber and Metal
- Postforming
- Marmoleum Bonding
- Plastic Sheet Bonding
- Sheet Metal to Board

NOT SUITABLE FOR: Polystyrene, some Plastics, Plasticised Vinyl and Polypropylene.





Web Spray

Low VOC



Yellow



Aerosol

500 ml

 $7M^2$ 





220 Ltr

2,300M<sup>2</sup>

Canister 22 Ltr 230M<sup>2</sup>



1-2 Minutes

## OPEN TIME



1 Hour

### ADHESIVE APPLICATION



Apply adhesive to both surfaces to be bonded.





Black Rubber Hose

**Professional Spray** Gun with 6501 Tip





## LI2 HIGH-BUILD HIGH-STRENGTH SPRAY ADHESIVE







## L20 HIGH-PERFORMANCE VENEER SPRAY ADHESIVE











Veneer



Plywood



Laminate

Acrylic Mirror

## ADVANTAGES

Fast Tack Low Odour High Initial Strength High Heat Resistance Lacquer Resistant Non-Chlorinated Very Low VOC Toluene Free

## TEMPERATURE RATING



## KEY APPLICATIONS

- Veneer to Timber
- Plastic to Timber
- Laminate To Timber
- Acrylic Mirror

NOT SUITABLE FOR: Polystyrene or Plasticised Vinyl.







Web Spray

California

Chlorinated

Aerosol

500 ml





Canister 22 Ltr

Jumbo 220 Ltr 2,300M<sup>2</sup>









## OPEN TIME

COLOUR

Clear

TACK OFF TIME



5-15 Minutes

## ADHESIVE APPLICATION



Apply adhesive to both surfaces to be bonded.



Hose



**Professional Spray** Gun with Shaved 6501 Tip

## CLEANER







220 Ltr

2,300M<sup>2</sup>

230M<sup>2</