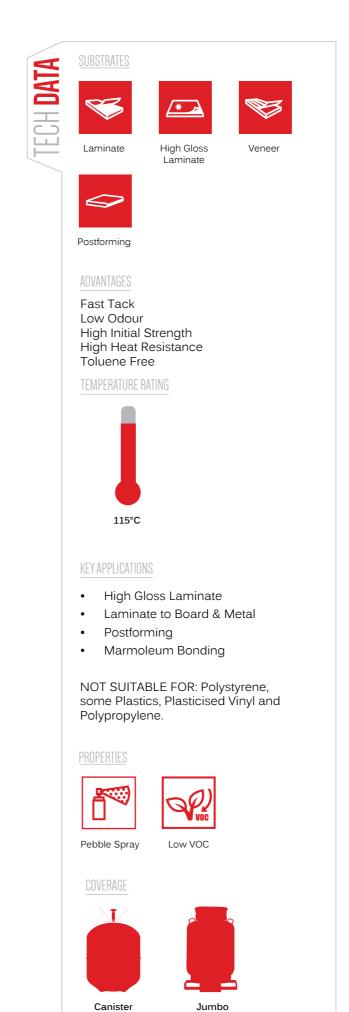

## LIO HIGH TEMP SPRAY ADHESIVE

Laminate

## ADVANTAGES

Fast Tack Low Odour High Green Strength High Heat Resistance Toluene Free

## TEMPERATURE RATING

100°C

## KEY APPLICATIONS

- Laminate to Board & Metal
- Timber to Timber and Metal
- Marmoleum Bonding
- Plastic Sheet Bonding

NOT SUITABLE FOR: Polystyrene, some Plastics, Plasticised Vinyl and Polypropylene.

### PROPERTIES

Web Spray

Low VOC

### CUVERAGE

Canister 22 Ltr 230M<sup>2</sup>

Jumbo 220 Ltr 2,300M<sup>2</sup>