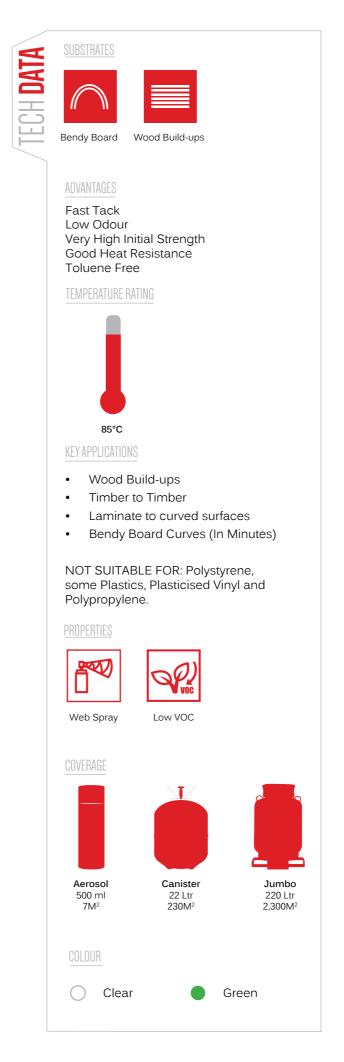

## ADVANTAGES

Fast Tack Low Odour High Green Strength High Heat Resistance Toluene Free

## TEMPERATURE RATING

100°C

## KEY APPLICATIONS

- Laminate to Board & Metal
- Timber to Timber and Metal
- Marmoleum Bonding
- Plastic Sheet Bonding

NOT SUITABLE FOR: Polystyrene, some Plastics, Plasticised Vinyl and Polypropylene.

### PROPERTIES

Web Spray

Low VOC

### CUVERAGE

Canister 22 Ltr 230M<sup>2</sup>

Jumbo 220 Ltr 2,300M<sup>2</sup>

### COLOUR

Clear

Green